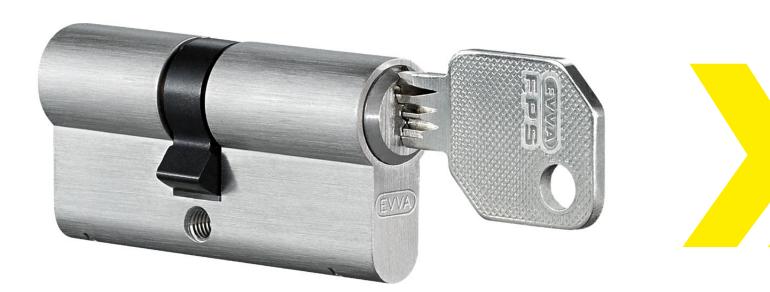

## FPS cylinder | patented technology for a decent level of security

## One cylinder | many details

FPS features a pin tumbler system with five or six active, spring-loaded scanning elements. The authorisation features on the FPS key are verified in the lock cylinder – on two security levels: the patented key profile system and the solid locking pins. FPS cylinders are exclusively manufactured in compact design.