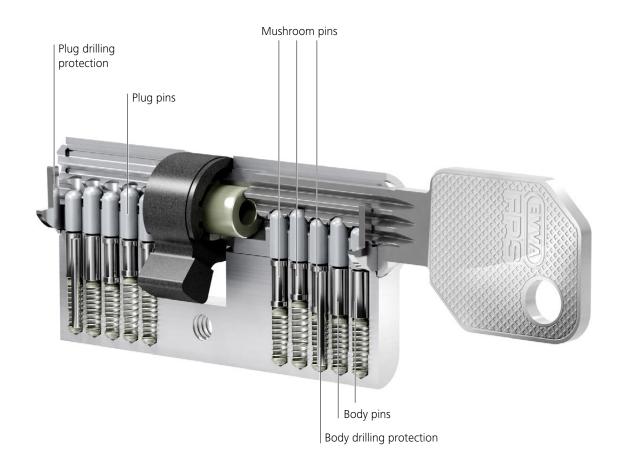

## One cylinder | many details

FPS features a pin tumbler system with five or six active, spring-loaded scanning elements. The authorisation features on the FPS key are verified in the lock cylinder – on two security levels: the patented key profile system and the solid locking pins. FPS cylinders are exclusively manufactured in compact design.

## **In any situation** | more protection

The reliable FPS cylinder technology offers lasting protection against illegal opening methods:

#### **Drilling protection**

Features hardened steel elements as standard for protection against drilling.

#### Picking and scanning protection

Picking protection impedes picking or scanning the lock cylinders.

Therefore, the FPS cylinder is harder to open with lock picking tools. In the compact version, the FPS cylinder is protected from picking and scanning with mushroom pins.