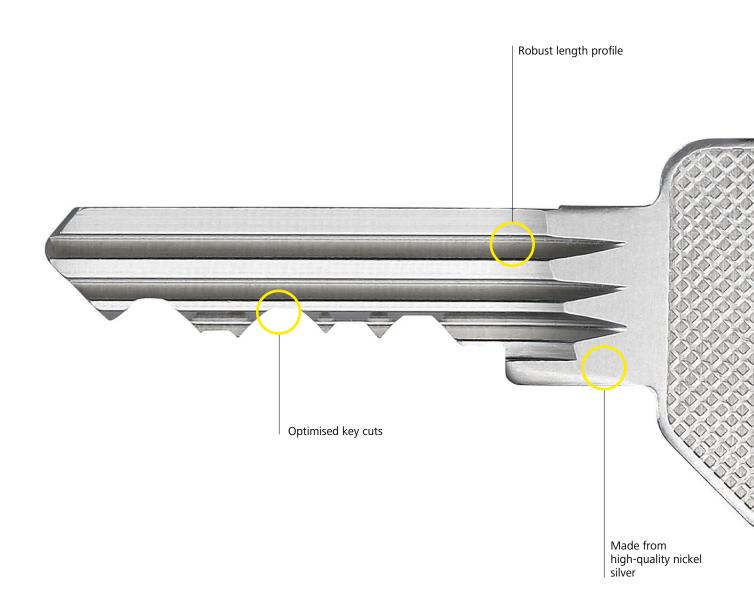

## One key | many features

FPS keys are made of durable nickel silver and stand out thanks to their protected, overlapping key profile. This makes them wear-resistant and durable. The intersecting profile makes it even more secure and reduces the risk of illegal duplicate keys.